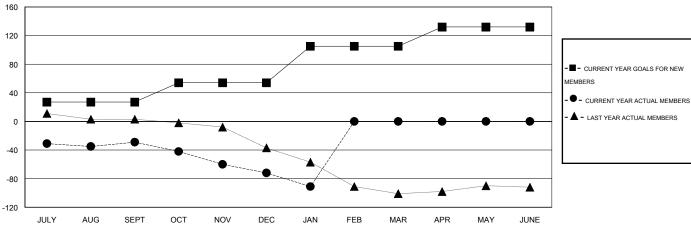

#### GOALS AND ACTUAL MEMBERS CUMULATIVE

| DROPPED CLUBS: 1 |     | 28 CLUBS OF 54 ADDED 1 OR MORE<br>NEW MEMBERS | GENDER DISTRIBUTION  MALE 874 (70.71%)   |              |     |
|------------------|-----|-----------------------------------------------|------------------------------------------|--------------|-----|
| DROPPED MEMBERS  |     |                                               | FEMALE                                   | 362 (29.29%) |     |
| DECEASED         | 20  | CLICK HERE FOR HEALTH                         | FAMILY UNIT MEMBERS                      |              | 296 |
| CLUB CANCELLED   |     | ASSESSMENT DATA                               | HEAD OF HOUSEHOLD  NON-HEAD OF HOUSEHOLD |              | 146 |
| OTHER            | 117 |                                               |                                          |              | 150 |
| TOTAL            | 156 |                                               |                                          |              | 150 |